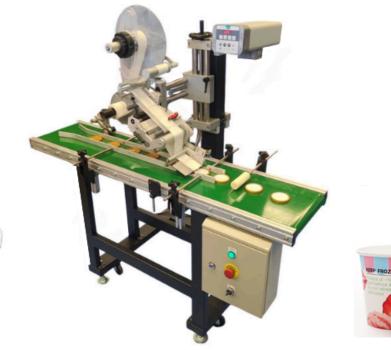

## **EASY 110**

Max speed 20 m/min Max reel diameter 280 mm Max label liner width 120 mm

The EASY is a labeler of contained weight and foot print.

Advance control unit. Which is independent for the operator can be located anywhere.

This system was designed for labelling on the top of product with a label to be placed in a specific position in relation to the top on the cup lid

The products are coming to the system in reached position and are keep moving in the belt conveyor system.

A sensor is detecting the reference point on the product so the label can be affix according to this point.

The EASY 110 dispenser can integrating Concord Applicator and controlled by an Advanced control unit, is applying the label.

## The system consist of

- Label dispenser EASY 110
- Prefeed belt conveyor
- Structure and Floor stand with adjustment
- Product sensor
- Encoder for automatic speed control
- Product collector for 100 pices with adjustable knob