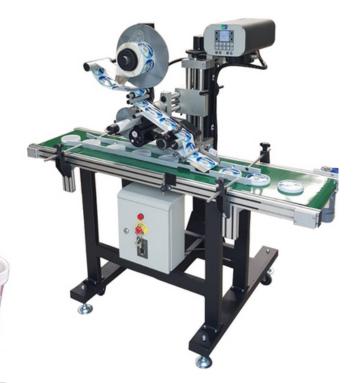

## **EASY 110**

Max speed 20 m/min Max reel diameter 280 mm Max label liner width 120 mm

The EASY is a labeler of contained weight and foot print.

Advance control unit. Which is independent for the operator can be located anywhere.

Concorde articulated peeler, typically used for convex surfaces. It can apply one label around two adjacent sides of a moving product. It includes roller adapter.

Options: Encoder, Product collector.

This system was designed for labelling on the top of product with a label to be placed in a specific position in relation to the top on the cup lid

The products are coming to the system in reached position and are keep moving in the belt conveyor system.

A sensor is detecting the reference point on the product so the label can be affix according to this point.

The EASY 110 dispenser can integrating Concord Applicator and controlled by an Advanced control unit , is applying the label.

This allows an automatic label speed control by "Encoder" quick change the set up time .

## The system consist of

- Label dispenser EASY 110
- Prefeed belt conveyor
- Structure and Floor stand with adjustment
- Product sensor
- Encoder for automatic speed control
- Product collector for 100 pices with adjustable knob