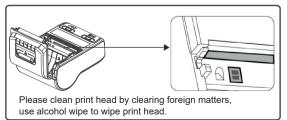

## Maintenance

- If printer prints blurry, feed label with loud noise or foreign matters stuck on print head.
- Please turn printer off and make sure rubber roller is cool, then use alcohol wipe to clean rubber roller surface.