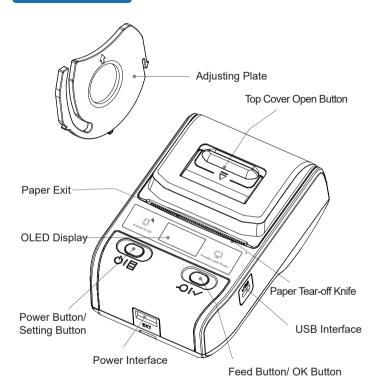

### **Printer Parts**

#### 1 Power On

Press power button for 1.5s to turn the printer on.

### 2. Paper Roll Installation

Open top cover, put in paper roll, keep the printable side face down, put the left adjusting plate into the correct slot to fix the label. Pull out part of paper by manually, then close the top cover to ensure that it is closed tightly.

#### 4. Power Off

The printer will shut down automatically if no use it for a long period. Time of automatic shutdown can be set by setting button, the default time is 15 minutes. Press power button for 1.5s to shut down the printer.

### 5. Set Up Printer

Short press setting button, the printer enters setting status when the icon appears on the top left corner of OLED display, press OK button to make corresponding options.

### 6. Charge Printer

5V Output charger and power bank with USB port are the two ways to charge printer.

#### 7. Power Bank Function

The printer provides 5V (600mA) power for external devices via USB interface.