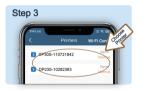

#### 2.Connect with Printer via Blue Tooth

Connect in "WePrint" App, not from cellphone Setting.