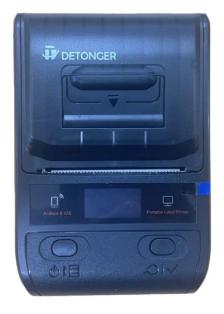

# Thermal Label Printer DP23S (203dpi) **DP-PT-DP23S**

# Thermal Label printer: DP23S (203dpi)









Portable Bluetooth Thermal Label Printer Support 1D and 2D barcode printing.

# **Specifications**

| Description         | Parameters                                 |
|---------------------|--------------------------------------------|
| Display Type        | OLED Display                               |
| Print Method        | Direct Thermal Line                        |
| Print Color         | Black and White                            |
| Resolution          | 203 dpi                                    |
| Dot per Line        | 384 dots / line                            |
| Print Speed         | 20 ~ 50 mm/s                               |
| Full Power Printing | 80 ~ 100 m (12.5% print darkness)          |
| Stand by Time       | About 3 years (Power Off)                  |
|