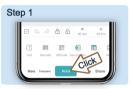

### 1. Install Editing Application

Scan QR Code to download label editing App (Android, iOS). Or search App name "WePrint" from Google Play or App Store.