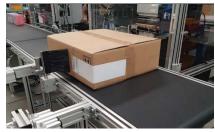

pivot long arm typically used for conerwrap front to side.

It includes roller adapter or brush

Options: 1D and 2D barcode reader

This system was designed for print and apply on the front of product with a label to be placed in a specific position in relation to the front of the box and addition side brush adaptor on conveyor for side apply

The products are coming to the system in reached position and are keep moving in the belt conveyor system.

A sensor is detecting the reference point on the product so the label can be affix according to this point.