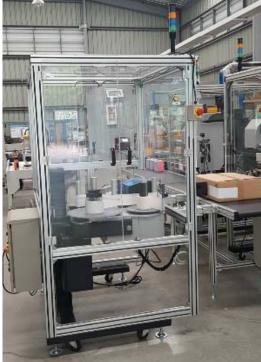

## Liner Plus 4.0 Front Side

Max speed 14 inches/second Max reel diameter 360 mm Max label liner width 131 mm

ZEBRA ,SATO TT Print Module Pivot Long Arm 600 Applicator

Label Pad for Pivot up to 320 mm or size on request

pivot long arm typically used for conerwrap front to side.

It includes roller adapter or brush

Options: 1D and 2D barcode reader

This system was designed for print and apply on the front of product with a label to be placed in a specific position in relation to the front of the box and addition side brush adaptor on conveyor for side apply

## The system consist of

- Print and Applicator pivot long arm 600 applicator
- Prefeed belt conveyor
- Structure and Floor stand with motor adjustment
- Product photocell by reflection with side guide
- Carbinnet for dust protection
- EPW PA Series S, standard 3 light signaling system
- Additional Side brush adapter on conveyor
  Smart Identify Ltd. 594/9 Hathairat Rd. Bangchan Klongsawa
  Bangkok 10510 THAILAND www.smartiden.com