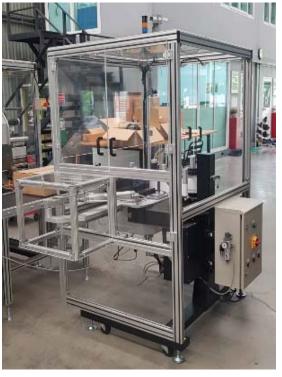

## Liner Plus 4.0 Front Side

Max speed 14 inches/second Max reel diameter 360 mm Max label liner width 131 mm

ZEBRA ,SATO TT Print Module Pivot Long Arm 600 Applicator

Label Pad for Pivot up to 320 mm or size on request

pivot long arm typically used for conerwrap front to side.

It includes roller adapter or brush

Options: 1D and 2D barcode reader

This system was designed for print and apply on the front of product with a label to be placed in a specific position in relation to the front of the box and addition side brush adaptor on conveyor for side apply

## The system consist of

- Print and Applicator pivot long arm 600 applicator
- Prefeed belt conveyor
- Structure and Floor stand with motor adjustment
- Product photocell by reflection with side guide
- Carbinnet for dust protection
- EPW PA Series S, standard 3 light signaling system
- Additional Side brush adapter on conveyor
  Smart Identify Ltd. 594/9 Hathairat Rd. Bangchan Klongsawa
  Bangkok 10510 THAILAND www.smartiden.com