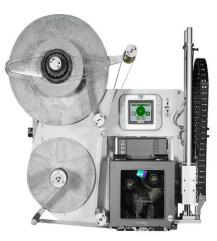

## Liner Plus 4.0 Front Side

Max speed 14 inches/second Max reel diameter 360 mm Max label liner width 131 mm

ZEBRA ,SATO TT Print Module Pivot Long Arm 600 Applicator

Label Pad for Pivot up to 320 mm or size on request

The Liner Plus 4.0 Front Side can integrating with pivot arm and controlled by an Advanced control unit , is applying the label. This allows an automatic label speed control by "Encoder" and Barcode reader and quick change the set up time .