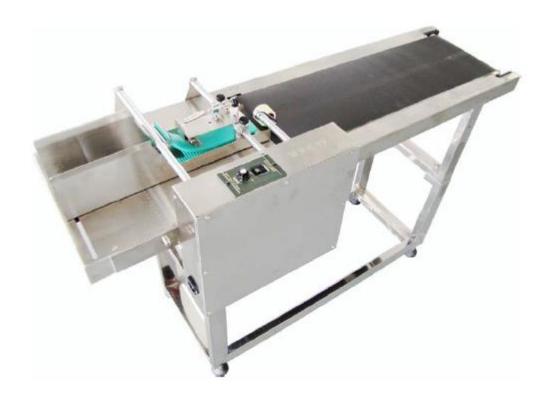

## **A6 ELECTRONIC PAGING MACHINE**

 paging mode : friction / reversing type

• separate width: 60-280 mm

• separate length: 40-320 mm

• separate thickness: 0.02-5 mm

• power : 120w, voltage : 220V

 electronic stepless speed regulation

outside size: 250x410x860 mm
Standard type

## **Application:**

used to automatically separate stacks of packaging bags or cards and convey single piece onto the conveyor belt so as to facilitate TIJ,CIJ,DOD or laser coding machine to spray print or spray etch the date of production, batch number, anti-fake mark, pattern, etc., and thus reduce the trifles of manual paging, make full use of the advantages of high-speed spray printing of coding machine and laser machine and improve spray printing efficiency, meanwhile, it is equipped with the function of intelligent counting and automatic stop to facilitate production management.