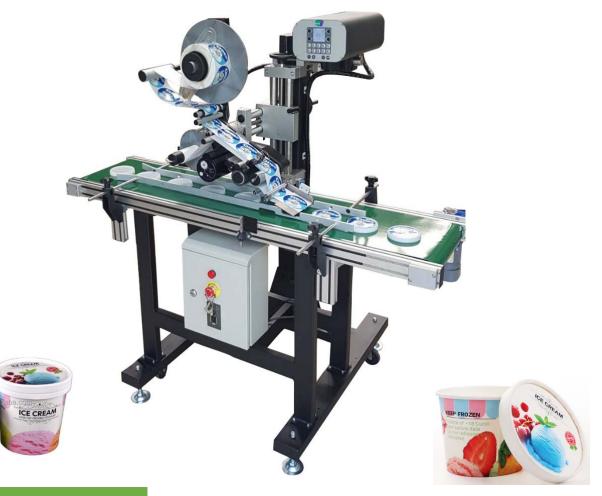

## Dynamic 120

Series 1000 Dynamic

Max speed 40 m/min Max reel diameter 280 mm Max label liner width 120 mm

The Dynamic is a labeler of contained weight and foot print.

Concorde articulated peeler, typically use for convex surfaces. It can apply one label around two adjacent sides of a moving

product. It includes roller adapter.

Options : Encoder, Product collector.

This system was designed for labelling on the top of product with a label to be placed in a specific position in relation to the top on the cup lid

The products are coming to the system in reached position and are keep moving in the belt conveyor system. A sensor is detecting the reference point on the product so the label can be affix according to this point.

The Dynamic-120 dispenser can integrating Concord Applicator Advance control unit. Which is independent and controlled by an Advanced control unit, is applying the label. for the operator can be located anywhere This allows an automatic label speed control by "Encoder" quick change the set up time.

The system can work with small and large product.

## The system consist of

- Label dispenser Dynamic 120 series 1000
- Prefeed belt conveyor
- Structure and Floor stand with adjustment
- Product sensor
- Encoder for automatic speed control
- Product collector for 100 pices with adjustable knob