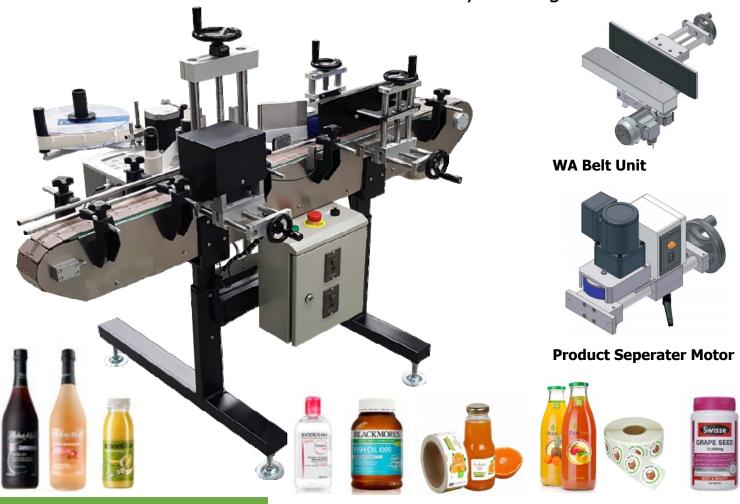

### The system contains:

- Strong plastic slat belt conveyor on a height adjustable stainless or steel base and emergency stop box.
- EME -S2 label dispenser mounted on a vertical double tube spindle with hand wheel for easy height adjustment, for positioning the label in desired height on the products
- Wrap-around unit with backing plate on spindle with hand wheel for adjustment of pressure.

#### Available options

- different systems for product separation (application specific).
- wider or longer conveyor.
- round tables for in- or out-feed.
- print systems (hot-stamp, thermal transfer etc.).
- sensor for detecting transparent labels.
- pre-warning and warning signals for low / empty label roll.
- more options available on request....

#### **Specifications**

Dimensions 1630x1200x1500mm (LxWxH)

Weight 150 kilo

Electrical supply 1 x 230VAC 50/60Hz.

Conveyor\* Plastic slat belt conveyor on a stainless steel base. Width of chain 83mm. 114, 152, 190

Label dispenser EME Series 2000 - Right-Hand or Left-Hand versions. See specifications on separate datasheet.

Label dimensions Length from 15-250mm. Height from 15-120mm.

Larger labels possible by use of other dispenser.