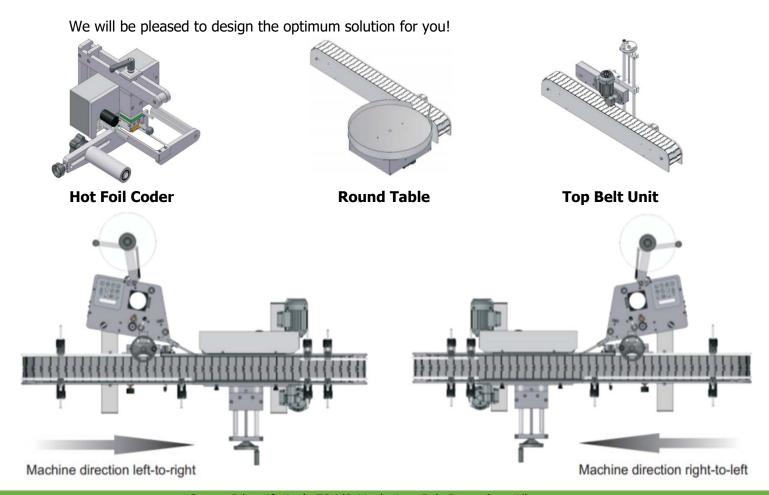

#### Available options

- different systems for product separation (application specific).
- wider or longer conveyor.
- round tables for in- or out-feed.
- print systems (hot-stamp, thermal transfer etc.).
- sensor for detecting transparent labels.
- pre-warning and warning signals for low / empty label roll.
- more options available on request....

All configurations are available in right- or left-hand versions

Our Wrap-Around machines can be made in many configurations based on our wide range of standard components i.e. various sizes of conveyors, different label dispensers, with or without product separating, round tables for infeed or collecting, control functions, print systems etc.