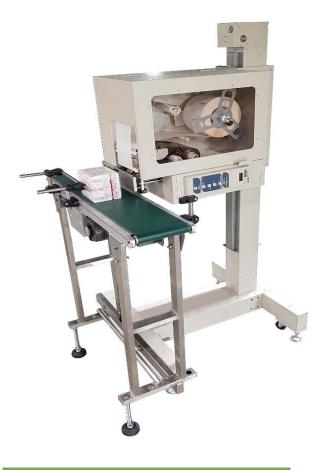

# Ring 412MA Smart series

### <u>Feature</u>

- Automatic Labelling / Side Apply
- High Performance , Reliable and durable
- Ridged Steel Cabinet with media Window
- Easy to loading the roll rabel.
- High resolution 300 Dpi
- light, high speed processing by 32Bit Risc CPU 8 MB SDRAM&4MB flash memory
- Print Method Transfer& Direct thermal
- Roll label ID core 3" OD max 8" Face out
- Print width 4"
- Stroke length: 150 mm
- Labeling position tolerance : +- 1-2 mm
- RS232/USB Interface
- Weight: 50 Kgs (Approx)

#### Prefeed Belt Conveyor

- Structure : Aluminium Profile
- Low friction flat type
- Speed 0-15 m/min adjustable
- 90 watts Oriental motor 220VAC
- Side guide adjustable

This system was designed for print & apply on the packaging with a label to be placed in a specific position.

# The system consist of

- Printer & Applicator 412 MA Made in JAPAN
- Prefeed PVC belt conveyor
- Structure and Floor stand with adjustment
- Product sensor
- With Bartender latest version

Smart Identify Ltd. 594/9 Hathairat Rd. Bangchan Klongsawa Bangkok 10510 THAILAND www.smartiden.com