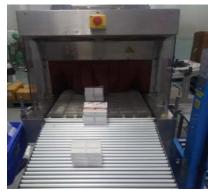

#### Prefeed Belt Conveyor

- Structure : Aluminium Profile
- Low friction flat type
- Speed 0-15 m/min adjustable
- 90 watts Oriental motor 220VAC
- Side guide adjustable

This system was designed for print & apply on the packaging with a label to be placed in a specific position.

The products are coming to the system in reached position and are keep moving in the PVC belt conveyor system. A sensor is detecting the reference point on the product so the label

- LCD Display 2 lines by 16 characters Black can be apply according to this point.

The RING 412MA printer with integrated Air jet Cylinder type controlled by built in an Advanced control unit, is applying the label.

quick change the set up time.

The system can work with small and large product.