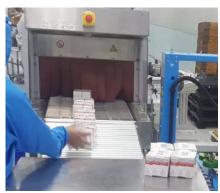

#### Prefeed Belt Conveyor

- Structure : Aluminium Profile
- Low friction flat type
- Speed 0-15 m/min adjustable
- 90 watts Oriental motor 220VAC
- Side guide adjustable

This system was designed for print & apply on the packaging with a label to be placed in a specific position.

The products are coming to the system in reached position and are keep moving in the PVC belt conveyor system. A sensor is detecting the reference point on the product so the label

- LCD Display 2 lines by 16 characters Black can be apply according to this point.

The RING 412MA printer with integrated Air jet Cylinder type controlled by built in an Advanced control unit, is applying the label.

quick change the set up time.

The system can work with small and large product.