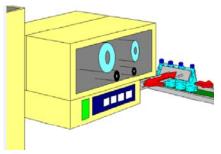

The products are coming to the system in reached position and are keep moving in the PVC belt conveyor system. A sensor is detecting the reference point on the product so the label

- LCD Display 2 lines by 16 characters Black can be apply according to this point.

The RING 412MA printer with integrated Air jet Cylinder type controlled by built in an Advanced control unit, is applying the label.

quick change the set up time.

The system can work with small and large product.