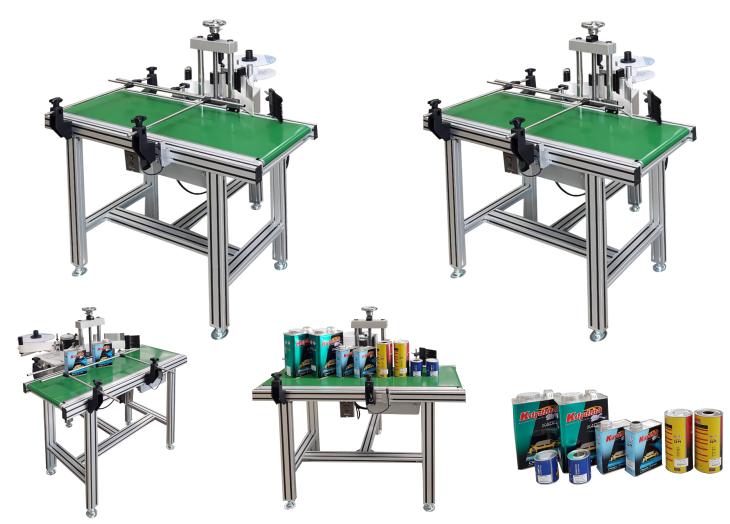

## **Prefeed PVC Belt Conveyor**

- PVC Green belt / t = 2 mm
- Stainless steel base
- Side plates in stainless steel.
- Photocell for product detection
- The system an be label on square and round buckets
- Speed adjustable 10-20 m/min Options : Encoder, Product collector. Tower light

- This system was designed for labelling filled buckets, with a label to be placed in a specific position in relation to the decoration on the bucket.
- The buckets are coming to the system in fixed position and are keep moving and A sensor is detecting the reference point on the bucket, so the label can be apply according to this point

The Dynamic-120 dispenser with integrated Concord Applicator controlled by an Advanced control unit, is applying the label. This allows an automatic label speed control by "Encoder" quick change the set up time.

## The system consist of

- Prefeed PVC Belt conveyor
- Label applicator EME2120
- Aluminium profiles Structure and Floor stand with adjustment
- Product sensor
- Stainless side guide adjustable.

Smart Identify Ltd. 594/9 Hathairat Rd. Bangchan Klongsawa Bangkok 10510 THAILAND www.smartiden.com