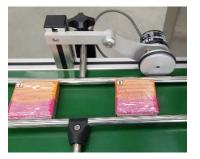

The products are coming to the system in reached position and are keep moving on the conveyor system.

A sensor is detecting the reference point on the product so the label can be apply according to this point.

The system can work with small and large product.