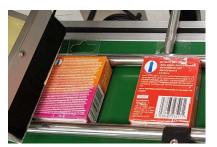

It includes roller or brush adapter.

Structure is stailess steel

Options: Encoder, Product collector.

Roll diameter: 300 mm

Low label waring

Smart Identify

This system was designed for labelling hang tag on flat boxes with a hang tag to be placed in a specific position in relation to the top on the boxes

The products are coming to the system in reached position and are keep moving on the conveyor system.

A sensor is detecting the reference point on the product so the label can be apply according to this point.