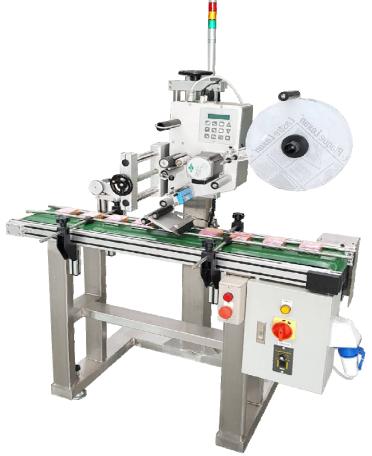

## EME 2120 with prefeed conveyor

Series 2000 Label dispens

Max speed 35 m/min Max reel diameter 270 mm Max label liner width 120 mm

The Series 2000 is a labeler of contained weight and foot print.

Built in Control unit for the operator can be easy operation. Rigid peeler, typically used for flat surfaces. It can apply one label to the top of product

It includes roller or brush adapter.

Structure is stailess steel

Options: Encoder, Product collector.

Roll diameter: 300 mm

Low label waring

Smart Identify

This system was designed for labelling hang tag on flat boxes with a hang tag to be placed in a specific position in relation to the top on the boxes

## The system consist of

- Label dispenser EME 2120
- Prefeed belt conveyor
- Structure and Floor stand with adjustment
- Product sensor
- Encoder for automatic speed control
- Emergency stop box

Smart Identify Ltd. 594/9 Hathairat Rd. Bangchan Klongsawa Bangkok 10510 THAILAND www.smartiden.com