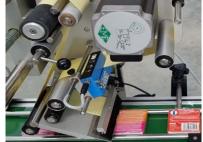

The series 2000 dispenser with integrated brush Applicator controlled by built in control unit , is applying the label. This allows an automatic label speed control by "Encoder" quick change the set up time .