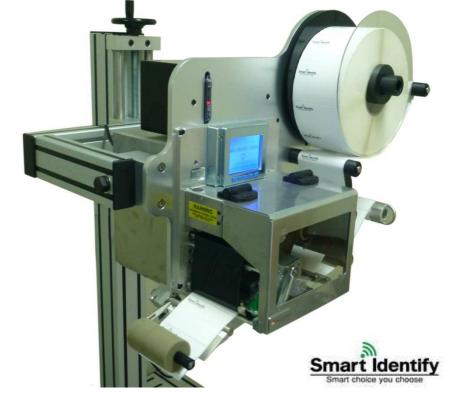

The Smart Series model 1000 is a modern printer and application system based on the latest new technology. With a compact design and a heavy duty construction, it will fit well in industrial environments and production lines.

The system giving accurate labeling and easy setting of the parameters. A low noise dispensing and maintenance free drive system, adds to the benefit of this model.

It has a large LCD display with icons and multi function buttons for user friendly operation

The SI-1000 is integrated with "DATAMAX" printer which is a modern Thermal Transfer unit, designed for use in industrial Environments.