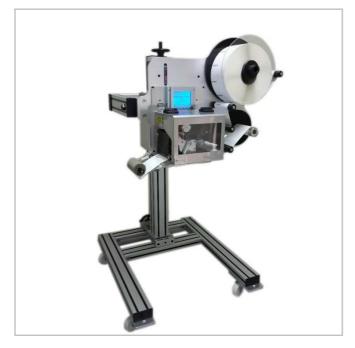

## Accessories

Standard Stand Roller with Adjuster

Vertical & Horizontal Adjustable

Product Sensor USB Cable Power Cable